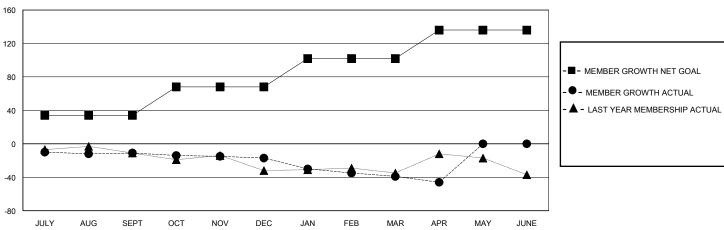

## District 25 B

Results as of: 5/31/2020

| O.W. I. | 200/11/01/11/2   |        |
|---------|------------------|--------|
| GMT:    | LOCATION INDIANA | GMT CA |

|                       | Club          | s         |               |                       | Men                    | nbers                   |                                                    |  |
|-----------------------|---------------|-----------|---------------|-----------------------|------------------------|-------------------------|----------------------------------------------------|--|
| RESULTS FOR 2019-2020 |               |           |               | RESULTS FOR 2019-2020 |                        |                         |                                                    |  |
| QUARTER               | NEW CLUB GOAL | NEW CLUBS | DROPPED CLUBS | QUARTER MEMB          | SER GROWTH NET<br>GOAL | MEMBER GROWTH<br>ACTUAL | DROPPED<br>MEMBERS ACTUAL<br>(including transfers) |  |
| JULY/AUG/SEPT         | 0             | 0         | 0             | JULY/AUG/SEPT         | 34                     | 17                      | 22                                                 |  |
| OCT/NOV/DEC           | 0             | 0         | 0             | OCT/NOV/DEC           | 34                     | 22                      | 28                                                 |  |
| JAN/FEB/MAR           | 0             | 0         | 0             | JAN/FEB/MAR           | 34                     | 15                      | 33                                                 |  |
| APR/MAY/JUNE          | 0             | 0         | 0             | APR/MAY/JUNE          | 34                     | 0                       | 7                                                  |  |